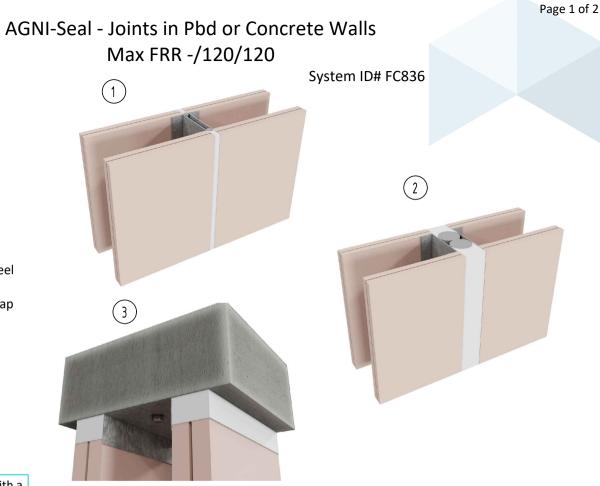

## **Step-by-step installation instructions:**

- 1. Rid aperture of any dust.
- 2. Install backing rod to joint, allowing for the appropriate sealant depth as indicated below:

| Joint Width (mm) | Sealant Depth (mm) |
|------------------|--------------------|
| 10               | 20                 |
| 20               | 20                 |
| 30               | 20                 |
| 40               | 26                 |

Backing rod is not necessary in horizontal joints where the top of a plasterboard-lined wall meets the underside of a concrete slab. Here the steel track serves as the backing.

- 3. Apply masking tape down each side of the joint, allowing for a 5mm overlap of sealant onto the substrate.
- 4. Apply and firmly press a bead of AGNI-Seal to each corner of the joint.
- 5. Once AGNI-Seal is firmly pressed into the corners of the joint, fill the remaining space down the middle of the joint with AGNI-Seal.
- 6. Firmly press the AGNI-Seal into the joint and smooth the surface using a sponge or spatula, ensuring that AGNI-Seal overlaps onto the substrate.

## 7. Remove masking tape.

| Technical | Into | rmation  |  |
|-----------|------|----------|--|
| reenneur  |      | Jinacion |  |

| Substrate               | minimum of tw<br>greater) FR pla | <ul> <li>Min. 64mm steel or timber stud wall with a<br/>minimum of two layers of 13mm (or<br/>greater) FR plasterboard on each side, with<br/>or without insulation</li> </ul> |  |  |
|-------------------------|----------------------------------|--------------------------------------------------------------------------------------------------------------------------------------------------------------------------------|--|--|
|                         | <ul> <li>Min. 116mm c</li> </ul> | <ul> <li>Min. 116mm concrete wall</li> </ul>                                                                                                                                   |  |  |
| Joints' width & depth   | Vertical:                        | Horizontal:                                                                                                                                                                    |  |  |
|                         | 10mm × 20mm                      | 40mm × 26mm                                                                                                                                                                    |  |  |
|                         | 20mm x 20mm                      |                                                                                                                                                                                |  |  |
|                         | 30mm × 20mm                      | 30mm × 20mm                                                                                                                                                                    |  |  |
|                         | 40mm × 26mm                      |                                                                                                                                                                                |  |  |
| AGNI-Products           | AGNI-Seal                        | AGNI-Seal                                                                                                                                                                      |  |  |
| Protection installation | Both sides of the                | Both sides of the wall                                                                                                                                                         |  |  |
| Disclaimer              |                                  |                                                                                                                                                                                |  |  |

| Compliance Information |                                                |  |
|------------------------|------------------------------------------------|--|
| Standards              | AS1530.4-2014, AS4072.1-2005                   |  |
| Joints FRR/FRL         | Vertical:                                      |  |
|                        | 10mm × 20mm -/120/120<br>20mm x 20mm -/120/120 |  |
|                        | 30mm × 20mm -/120/120                          |  |
|                        | 40mm × 26mm -/120/120                          |  |
|                        | Horizontal:                                    |  |
|                        | 40mm × 26mm   -/120/120                        |  |
| Compliance reference   | RIRF24008 (F-AJ-056)                           |  |