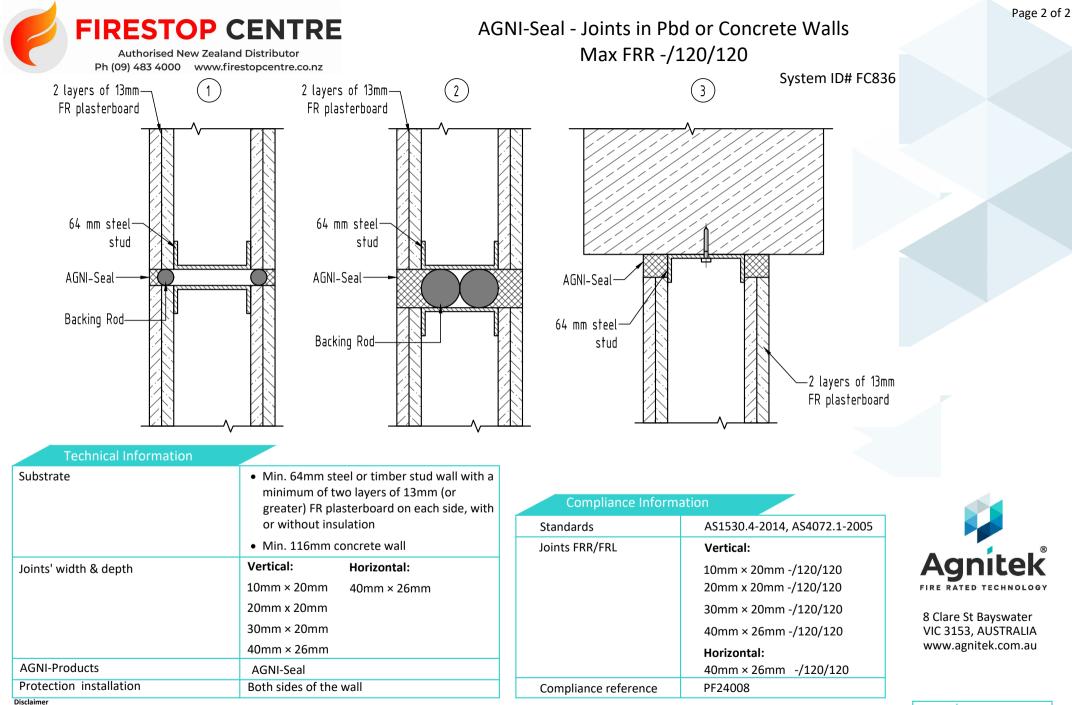

## **Step-by-step installation instructions:**

- 1. Rid aperture of any dust.
- 2. Install backing rod to joint, allowing for the appropriate sealant depth as indicated below:

| Joint Width (mm) | Sealant Depth (mm) |
|------------------|--------------------|
| 10               | 20                 |
| 20               | 20                 |
| 30               | 20                 |
| 40               | 26                 |

Backing rod is not necessary in horizontal joints where the top of a plasterboard-lined wall meets the underside of a concrete slab. Here the steel track serves as the backing.

- 3. Apply masking tape down each side of the joint, allowing for a 5mm overlap of sealant onto the substrate.
- 4. Apply and firmly press a bead of AGNI-Seal to each corner of the joint.
- 5. Once AGNI-Seal is firmly pressed into the corners of the joint, fill the remaining space down the middle of the joint with AGNI-Seal.
- 6. Firmly press the AGNI-Seal into the joint and smooth the surface using a sponge or spatula, ensuring that AGNI-Seal overlaps onto the substrate.

## 7. Remove masking tape.

| Technical | Into | rmation  |  |
|-----------|------|----------|--|
| reenneur  |      | Jinacion |  |

| Substrate               | minimum of tw<br>greater) FR pla | <ul> <li>Min. 64mm steel or timber stud wall with a<br/>minimum of two layers of 13mm (or<br/>greater) FR plasterboard on each side, with<br/>or without insulation</li> </ul> |  |  |
|-------------------------|----------------------------------|--------------------------------------------------------------------------------------------------------------------------------------------------------------------------------|--|--|
|                         | <ul> <li>Min. 116mm c</li> </ul> | <ul> <li>Min. 116mm concrete wall</li> </ul>                                                                                                                                   |  |  |
| Joints' width & depth   | Vertical:                        | Horizontal:                                                                                                                                                                    |  |  |
|                         | 10mm × 20mm                      | 40mm × 26mm                                                                                                                                                                    |  |  |
|                         | 20mm x 20mm                      |                                                                                                                                                                                |  |  |
|                         | 30mm × 20mm                      | 30mm × 20mm                                                                                                                                                                    |  |  |
|                         | 40mm × 26mm                      |                                                                                                                                                                                |  |  |
| AGNI-Products           | AGNI-Seal                        | AGNI-Seal                                                                                                                                                                      |  |  |
| Protection installation | Both sides of the                | Both sides of the wall                                                                                                                                                         |  |  |
| Disclaimer              |                                  |                                                                                                                                                                                |  |  |

| Compliance Information |                                                |  |
|------------------------|------------------------------------------------|--|
| Standards              | AS1530.4-2014, AS4072.1-2005                   |  |
| Joints FRR/FRL         | Vertical:                                      |  |
|                        | 10mm × 20mm -/120/120<br>20mm x 20mm -/120/120 |  |
|                        | 30mm × 20mm -/120/120                          |  |
|                        | 40mm × 26mm -/120/120                          |  |
|                        | Horizontal:                                    |  |
|                        | 40mm × 26mm   -/120/120                        |  |
| Compliance reference   | RIRF24008 (F-AJ-056)                           |  |